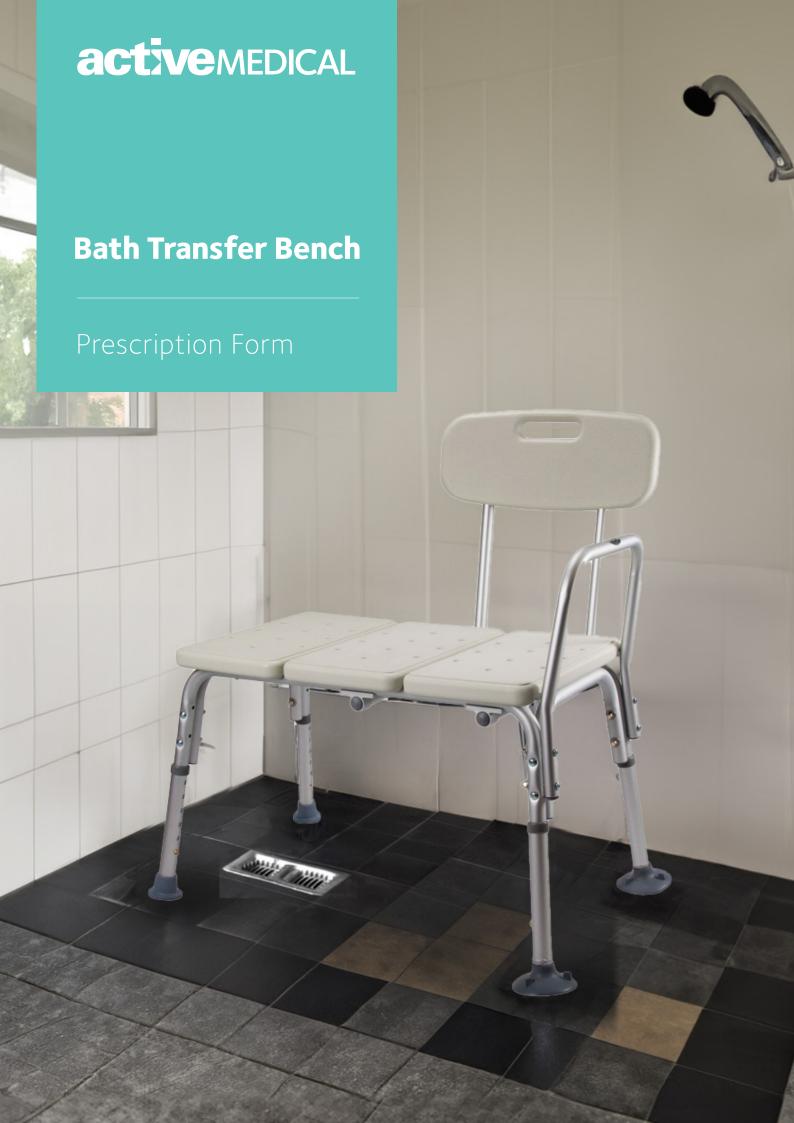

### **Product Information**

(Please tick one SOA item only).

| Mode |                                             |
|------|---------------------------------------------|
|      | 1018J Standard Transfer Bench (125kg)       |
|      | 1018J-1 Padded Transfer Bench (140kg)       |
|      | 1017 Heavy Duty Transfer Bench (180kg)      |
|      | 1019 Commode Transfer Bench (125kg)         |
|      | 1785 Juvo Heavy Duty Transfer Bench (200kg) |

#### When seated on bench, side rail to be on:

Left Hand Side

Right Hand Side